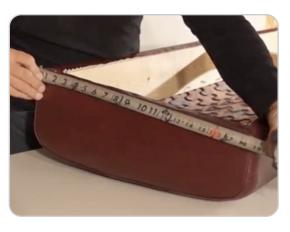

Title 1

Fix Your Restaurant Booth Seats

Measuring For A New Cover

You Will Need: Tape Measure

**Step 1:** Pull the seat out and set on the table

**Step 4:** And then your "C" measurement.

**Step 2:** With your seat upside-down, get your "A" measurement.

(The entire length of the seat.)

**Step 5:** With those 3 measurements go to: www.shop.RAMseatcovers.com

Step 3: Measurement "B"

**Step 6:** Choose a seat style.

Title

Fix Your Restaurant Booth Seats

Measuring For A New Cover