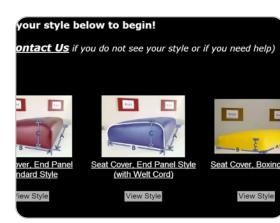

(The entire length of the seat.)

**Step 5:** With those 3 measurements go to: www.shop.RAMseatcovers.com

Step 3: Measurement "B"

**Step 6:** Choose a seat style.

Title

Fix Your Restaurant Booth Seats

Measuring For A New Cover