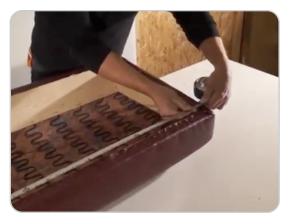

(The entire length of the seat.)

**Step 5:** With those 3 measurements go to: www.shop.RAMseatcovers.com

Step 3: Measurement "B"

**Step 6:** Choose a seat style.

Title

Fix Your Restaurant Booth Seats

Measuring For A New Cover