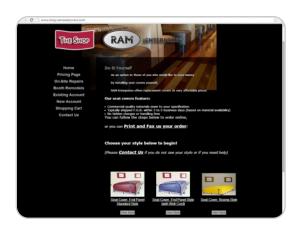

(The entire length of the seat.)

**Step 5:** With those 3 measurements go to: www.shop.RAMseatcovers.com

Step 3: Measurement "B"

**Step 6:** Choose a seat style.

Title

Fix Your Restaurant Booth Seats

Measuring For A New Cover

You Will Need: Tape Measure

**Step 7:** Fill in the fields with your measurements.

Step 8: Submit and pay

**Step 9:** While you wait for you new seat covers, read about installing it in our next Step 2 PDF