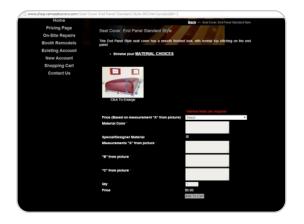

You Will Need: Tape Measure

**Step 7:** Fill in the fields with your measurements.

Step 8: Submit and pay

**Step 9:** While you wait for you new seat covers, read about installing it in our next Step 2 PDF