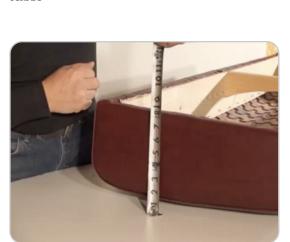

Title 1

Fix Your Restaurant Booth Seats

Measuring For A New Cover

You Will Need: Tape Measure

**Step 1:** Pull the seat out and set on the table

**Step 4:** And then your "C" measurement.

**Step 2:** With your seat upside-down, get your "A" measurement.

(The entire length of the seat.)

**Step 5:** With those 3 measurements go to: www.shop.RAMseatcovers.com

Step 3: Measurement "B"

**Step 6:** Choose a seat style.

Title

Fix Your Restaurant Booth Seats

Measuring For A New Cover